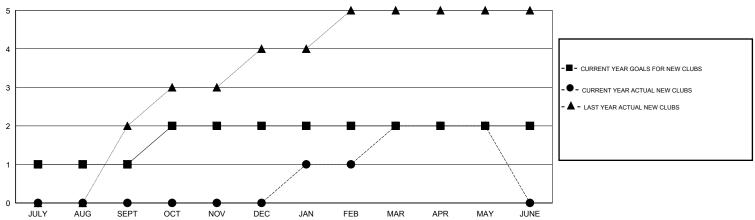

### GOALS AND ACTUAL NEW CLUBS CUMULATIVE

## LOCATION INDIA

GMT CA 6

|                       |                  | Clubs     |                  |                  |                       |                    | Members                             |                    |                  |
|-----------------------|------------------|-----------|------------------|------------------|-----------------------|--------------------|-------------------------------------|--------------------|------------------|
| RESULTS FOR 2014-2015 |                  |           |                  |                  | RESULTS FOR 2014-2015 |                    |                                     |                    |                  |
| QUARTER               | NEW CLUB<br>GOAL | NEW CLUBS | DROPPED<br>CLUBS | NET<br>GAIN/LOSS | QUARTER               | NEW MEMBER<br>GOAL | CHARTER AND<br>NEW MEMBERS<br>ADDED | DROPPED<br>MEMBERS | NET<br>GAIN/LOSS |
| JULY/AUG/SEPT         | 1                | 0         | 0                | 0                | JULY/AUG/SEPT         | 100                | 240                                 | 104                | 136              |
| OCT/NOV/DEC           | 1                | 0         | 0                | 0                | OCT/NOV/DEC           | 225                | 133                                 | 97                 | 36               |
| JAN/FEB/MAR           | 0                | 2         | 0                | 2                | JAN/FEB/MAR           | 75                 | 237                                 | 32                 | 205              |
| APR/MAY/JUNE          | 0                | 0         | 0                | 0                | APR/MAY/JUNE          | 0                  | 181                                 | 30                 | 151              |