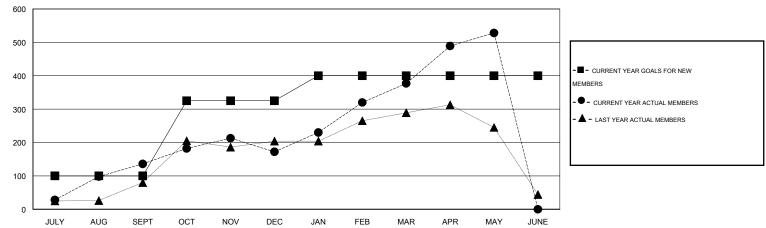

#### GOALS AND ACTUAL MEMBERS CUMULATIVE

| DROPPED CLUBS: 0  DROPPED MEMBERS |     | 60 CLUBS OF 77 ADDED 1 OR MORE NEW MEMBERS | GENDER DISTRIBUTION           MALE         3,418 (68.52%)           FEMALE         1,570 (31.48%) |       |
|-----------------------------------|-----|--------------------------------------------|---------------------------------------------------------------------------------------------------|-------|
| DECEASED                          | 12  | CLICK HERE FOR HEALTH                      | FAMILY UNIT MEMBERS                                                                               | 3,045 |
| CLUB CANCELLED OTHER              | 251 | ASSESSMENT DATA                            | HEAD OF HOUSEHOLD                                                                                 | 913   |
| TOTAL                             | 263 |                                            | NON-HEAD OF HOUSEHOLD                                                                             | 2,132 |

## LOCATION INDIA

GMT CA 6

|                       |                  | Clubs     |                  |                  |                       |                    | Members                             |                    |                  |
|-----------------------|------------------|-----------|------------------|------------------|-----------------------|--------------------|-------------------------------------|--------------------|------------------|
| RESULTS FOR 2014-2015 |                  |           |                  |                  | RESULTS FOR 2014-2015 |                    |                                     |                    |                  |
| QUARTER               | NEW CLUB<br>GOAL | NEW CLUBS | DROPPED<br>CLUBS | NET<br>GAIN/LOSS | QUARTER               | NEW MEMBER<br>GOAL | CHARTER AND<br>NEW MEMBERS<br>ADDED | DROPPED<br>MEMBERS | NET<br>GAIN/LOSS |
| JULY/AUG/SEPT         | 1                | 0         | 0                | 0                | JULY/AUG/SEPT         | 100                | 240                                 | 104                | 136              |
| OCT/NOV/DEC           | 1                | 0         | 0                | 0                | OCT/NOV/DEC           | 225                | 133                                 | 97                 | 36               |
| JAN/FEB/MAR           | 0                | 2         | 0                | 2                | JAN/FEB/MAR           | 75                 | 237                                 | 32                 | 205              |
| APR/MAY/JUNE          | 0                | 0         | 0                | 0                | APR/MAY/JUNE          | 0                  | 181                                 | 30                 | 151              |